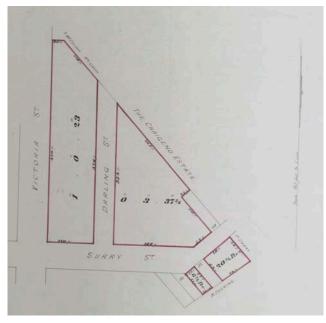

# 3.4.1 History of Subdivision

The subject site is part of a Crown Grant, comprising 2 acres, 6 perches, which was granted to Thomas Hyndes in 1831. He constructed a windmill on the land which was demolished in 1873.

The land changed hands several times before it was subdivided by Alexander Stuart in 1876, as shown on Deposited Plan 81.

Nimrod Street was known as Darling Street until 1910.

The history of subdivision is traced in plans extracted from Land Titles on the following pages.

Figure 27: Detail of Volume 10 Folio 58.

Source: NSW Land Registry Services, https://hlrv.nswlrs.com.au

1872 Figure 28: Detail of Volume 132 Folio 223.
Source: NSW Land Registry Services, https://hlrv.nswlrs.com.au