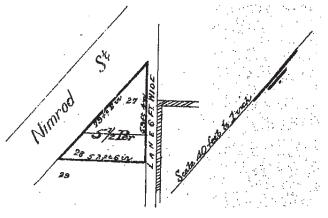

The land changed hands several times before it was subdivided by Alexander Stuart in 1876, as shown on Deposited Plan 81.

Nimrod Street was known as Darling Street until 1910.

The history of subdivision is traced in plans extracted from Land Titles on the following pages.

1901 Figure 33: Detail of Volume 1360 Folio 66.
Source: NSW Land Registry Services, https://hlrv.nswlrs.com.au

1917 Figure 34: Detail of Volume 2759 Folio 86.
Source: NSW Land Registry Services, https://hlrv.nswlrs.com.au

1917 Figure 35: Detail of Volume 2764 Folio 250.
Source: NSW Land Registry Services, https://hlrv.nswlrs.com.au