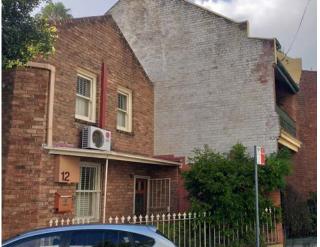

# 3.6.2 History of Modifications 12 Nimrod Street

The two storey weatherboard cottage at 12 Nimrod Street was substantially altered between 1979 and 1982. These works involved alterations and additions to the rear and the construction of a new brick facade towards Nimrod Street which had a major impact on the presentation of the house. Further alterations were carried out to the terrace house between 2008 and 2009.