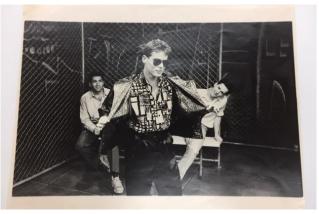

16: https://www.ausstage.edu.au/pages/resource/65229

Figure 58: 1978. Barry Otto performing at the Nimrod Theatre.

Source: McFarlane, Robert. 1978, Australian actor Barry Otto performing in Black comedy at the Nimrod Theatre, Sydney, 1978, viewed 19 February 2022 http://nla. gov.au/nla.obj-152387411