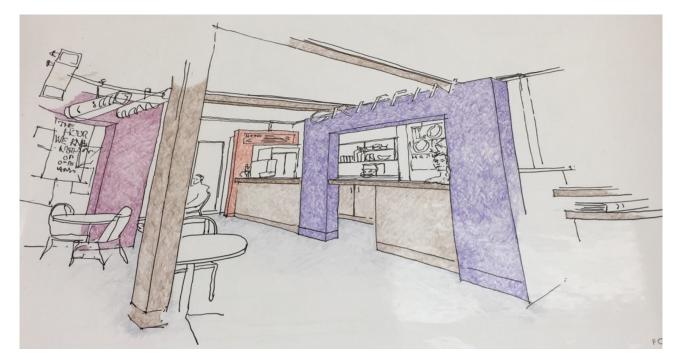

### 3.6.1 SBW Stables Theatre 1986-present

In 1986 the future of the Stables Theatre as a venue for the company's use was in jeopardy, and the Seaborn, Broughton & Walford Foundation was established at the instigation of Dr Rodney Seaborn. The Foundation purchased the Stables, rescuing it from demolition and securing the Griffin Theatre Company a long-term venue. A range of works have been carried out on the building since that time including raising the roof and removing the internal columns.