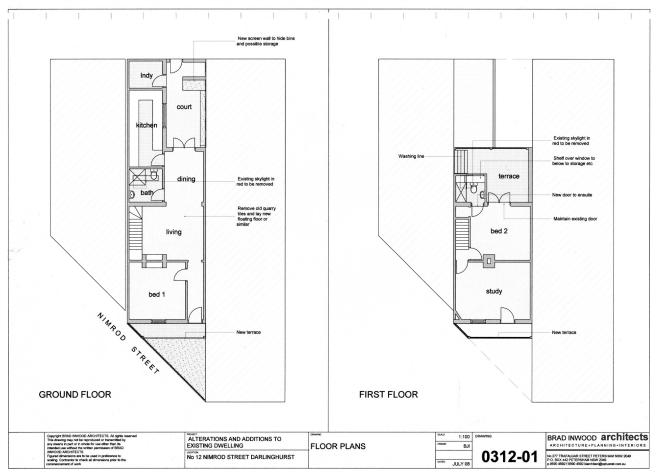

# 3.6.2 History of Modifications 12 Nimrod Street

The two storey weatherboard cottage at 12 Nimrod Street was substantially altered between 1979 and 1982. These works involved alterations and additions to the rear and the construction of a new brick facade towards Nimrod Street which had a major impact on the presentation of the house. Further alterations were carried out to the terrace house between 2008 and 2009.