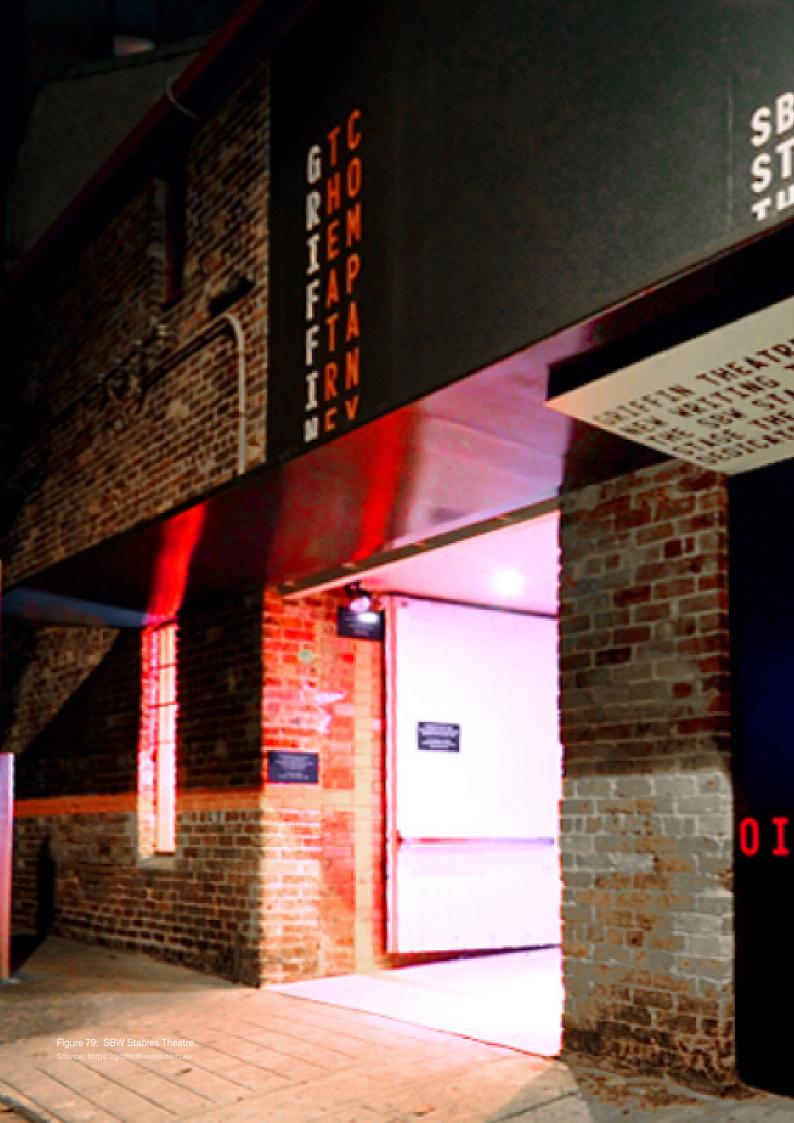

### 3.6.1 SBW Stables Theatre 1986-present

In 1986 the future of the Stables Theatre as a venue for the company's use was in jeopardy, and the Seaborn, Broughton & Walford Foundation was established at the instigation of Dr Rodney Seaborn. The Foundation purchased the Stables, rescuing it from demolition and securing the Griffin Theatre Company a long-term venue. A range of works have been carried out on the building since that time including raising the roof and removing the internal columns.

Figure 50: 2004. SBW Stables Theatre. Source: Courtesy of Griffin Theatre Company.

Figure 51: 1985. Street Party outside The Stables Theatre.

Source: https://griffintheatre.com.au/whats-on/play-reading-a-hard-god/