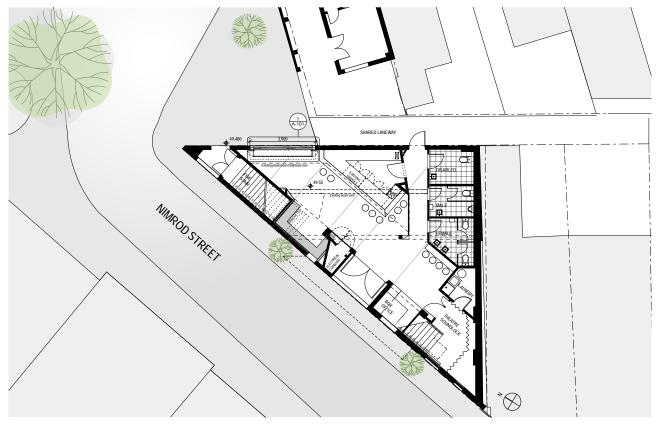

# **Attachment A5.2**

**Heritage Impact Statement** 

1948 Figure 25: Detail of City of Sydney Civic Survey - Sheet 2. Source: City of Sydney Map Atlas available online.

1949 Figure 26: Aerial map of Sydney Sheet 31.
Source: City of Sydney Map Atlas available online.

# 3.4 History of the Site

# 3.4.1 History of Subdivision

The subject site is part of a Crown Grant, comprising 2 acres, 6 perches, which was granted to Thomas Hyndes in 1831. He constructed a windmill on the land which was demolished in 1873.

The land changed hands several times before it was subdivided by Alexander Stuart in 1876, as shown on Deposited Plan 81.

Nimrod Street was known as Darling Street until 1910.

The history of subdivision is traced in plans extracted from Land Titles on the following pages.