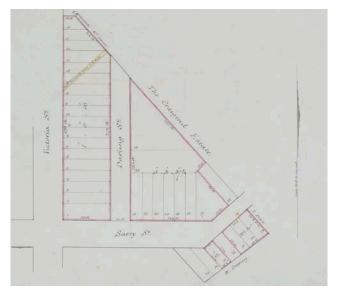

The land changed hands several times before it was subdivided by Alexander Stuart in 1876, as shown on Deposited Plan 81.

Nimrod Street was known as Darling Street until 1910.

The history of subdivision is traced in plans extracted from Land Titles on the following pages.

Figure 27: Detail of Volume 10 Folio 58.

Source: NSW Land Registry Services, https://hlrv.nswlrs.com.au

1872 Figure 28: Detail of Volume 132 Folio 223.
Source: NSW Land Registry Services, https://hlrv.nswlrs.com.au