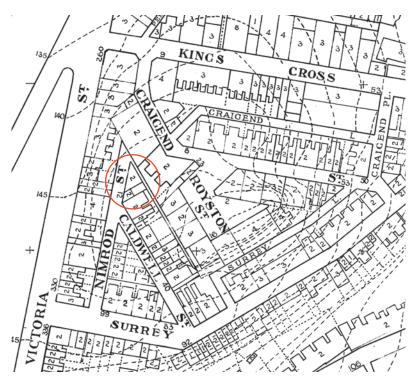

# **Attachment A5.2**

**Heritage Impact Statement** 

1948 Figure 25: Detail of City of Sydney Civic Survey - Sheet 2. Source: City of Sydney Map Atlas available online.

1949 Figure 26: Aerial map of Sydney Sheet 31.
Source: City of Sydney Map Atlas available online.

# 3.4.1 History of Subdivision

The subject site is part of a Crown Grant, comprising 2 acres, 6 perches, which was granted to Thomas Hyndes in 1831. He constructed a windmill on the land which was demolished in 1873.

The land changed hands several times before it was subdivided by Alexander Stuart in 1876, as shown on Deposited Plan 81.

Nimrod Street was known as Darling Street until 1910.

The history of subdivision is traced in plans extracted from Land Titles on the following pages.