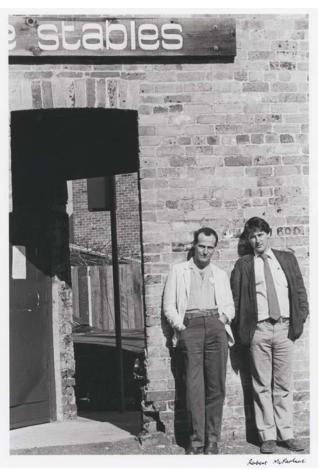

In 1979, Griffin Theatre Company took over occupancy of the Stables Theatre, as its resident theatre company.

Figure 48: Bob Ellis and Michael Lynch outside Stables Theatre, Kings Cross, Sydney.

Source: McFarlane, Robert. , Bob Ellis and Michael Lynch outside Stables Theatre, Kings Cross, Sydney, approximately 1980 , viewed 21 February 2022 http://nla.gov.au/nla.obj-152397313