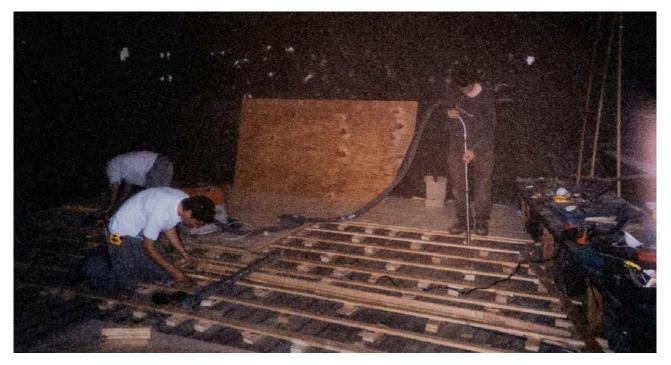

1987 88-Penvations

Figure 71: 1987-88. Stables Theatre Renovations. Source: SBW Foundation Archives.

Figure 72: 1987-88. Stables Theatre Renovations. Source: SBW Foundation Archives.

Figure 73: 2002. Stables Theatre Renovations. Source: SBW Foundation Archives.