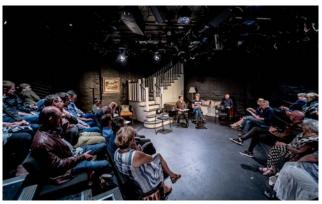

### 3.6.1 SBW Stables Theatre 1986-present

In 1986 the future of the Stables Theatre as a venue for the company's use was in jeopardy, and the Seaborn, Broughton & Walford Foundation was established at the instigation of Dr Rodney Seaborn. The Foundation purchased the Stables, rescuing it from demolition and securing the Griffin Theatre Company a long-term venue. A range of works have been carried out on the building since that time including raising the roof and removing the internal columns.