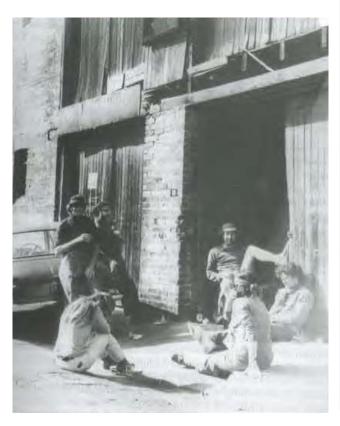

#### 3.5.2 Nimrod St Theatre 1970-1974

In December 1970, Ken Horler, John Bell and Richard Wherrett opened the Nimrod St Theatre at 10 Nimrod St, Kings Cross. Originally a stables, the building had also existed as a Sunday School, a gymnasium and the headquarters of a cab company. In 1970 it was converted to a theatre for the first time. This included a wooden pillar through the centre of the stage, and a window being listed as an official fire exit. The conversion was completed by the then artistic directors themselves, John Bell, Ken Horler and Richard Wherrett and their friends. In a photo taken in the early renovation period, the stables doors appear to be boarded up both on the upper and lower levels in both the current door frame and the panel where the stair to the theatre is currently located.

Figure 47: Early days and hard struggles. Some of Nimrod's original membership (clockwise from bottom left): Jacki Garland, Lance Tomlinson, Ken Horler, Ron Blair, Richard Wherrett and Lilian Horler take a break from renovating the Kings Cross Theatre which Ken Horler was renting for just \$17 per week.

Source: Photograph by Anthony Horler, from the Nimrod Theatre Collection held in the Mitchell Library, State Library of New South Wales.

The first production in 1970 was an anti-British play called Biggles, by Michael Boddy, Marcus Cooney and Ron Blair. It was immediately a popular success. 32 productions were staged until 1974, when Nimrod St Theatre moved to Belvoir St, Surry Hills. Of these 32 plays, 80% were Australian and two thirds of these were premières. In April 1974, Alex Buzo's 'Coralie Lansdowne Says No' was the last Nimrod production performed in the building.