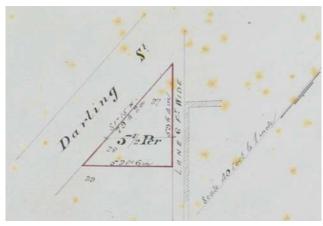

The land changed hands several times before it was subdivided by Alexander Stuart in 1876, as shown on Deposited Plan 81.

Nimrod Street was known as Darling Street until 1910.

The history of subdivision is traced in plans extracted from Land Titles on the following pages.

Figure 29: Detail of Volume 137 Folio 195.
Source: NSW Land Registry Services, https://hlrv.nswlrs.com.au

Figure 30: Detail of Volume 271 Folio 203.

Source: NSW Land Registry Services, https://hlrv.nswlrs.com.au

1969 Figure 31: Detail of Volume 11118 Folio 248.
Source: NSW Land Registry Services, https://hlrv.nswlrs.com.au

Figure 32: Detail of Volume 262 Folio 143.

Source: NSW Land Registry Services, https://hlrv.nswlrs.com.au