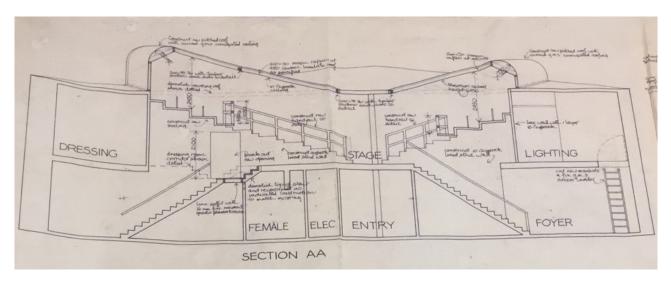

Figure 36: 1971. Street card, 10 Nimrod Street, Darlinghurst.

Source: City of Sydney Archives.

Figure 37: 1986. Minor Works, Stables Theatre. Geoffrey R. Watson Architect.

Source: SBW Foundation Archives.