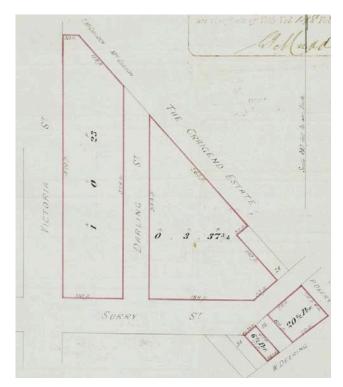

# 3.4.1 History of Subdivision

The subject site is part of a Crown Grant, comprising 2 acres, 6 perches, which was granted to Thomas Hyndes in 1831. He constructed a windmill on the land which was demolished in 1873.

The land changed hands several times before it was subdivided by Alexander Stuart in 1876, as shown on Deposited Plan 81.

Nimrod Street was known as Darling Street until 1910.

The history of subdivision is traced in plans extracted from Land Titles on the following pages.

Figure 27: Detail of Volume 10 Folio 58.

Source: NSW Land Registry Services, https://hlrv.nswlrs.com.au

1872 Figure 28: Detail of Volume 132 Folio 223.
Source: NSW Land Registry Services, https://hlrv.nswlrs.com.au