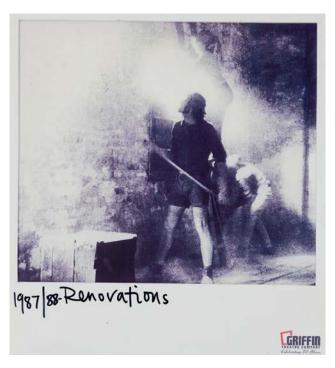

1987 88-Penvations

Figure 71: 1987-88. Stables Theatre Renovations. Source: SBW Foundation Archives.

Figure 72: 1987-88. Stables Theatre Renovations. Source: SBW Foundation Archives.

Figure 73: 2002. Stables Theatre Renovations. Source: SBW Foundation Archives.