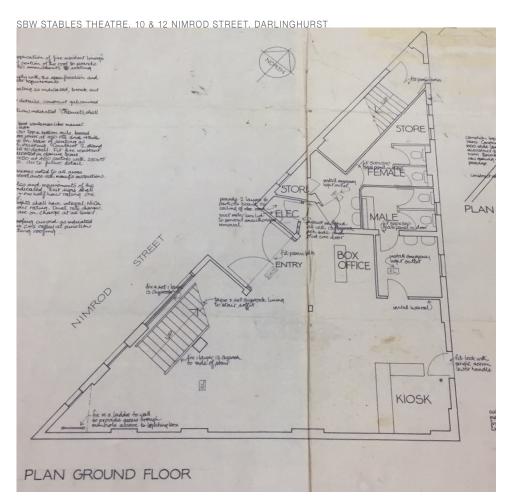

Figure 38: 1986. Plan Ground Floor, Minor Works, Stables Theatre. Geoffrey R. Watson Architect. Source: SBW Foundation Archives.

DRESSING

Complicity laws about a service of the se

Figure 39: 1986. Plan First Floor. Plan Dressing Room & Passage. Minor Works, Stables Theatre. Geoffrey R. Watson Architect. Source: SBW Foundation Archives.