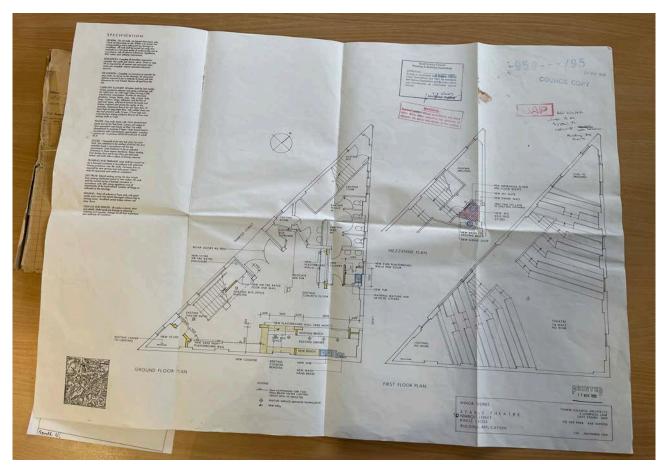

Source: SBW Foundation Archives.

Figure 45: 2010. Proposed works, Stables Theatre.

Source: Tonkin Zulaikha Greer Architects.

Figure 46: 2014. Proposed works, Stables Theatre.

Source: Tonkin Zulaikha Greer Architects.