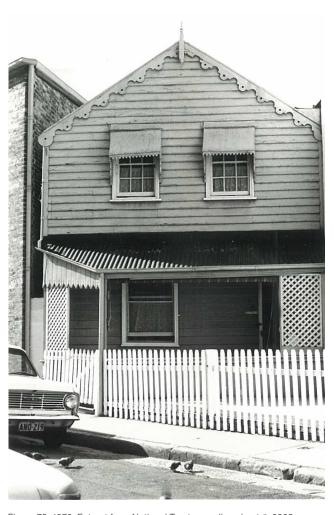

# 3.6.2 History of Modifications 12 Nimrod Street

The two storey weatherboard cottage at 12 Nimrod Street was substantially altered between 1979 and 1982. These works involved alterations and additions to the rear and the construction of a new brick facade towards Nimrod Street which had a major impact on the presentation of the house. Further alterations were carried out to the terrace house between 2008 and 2009.