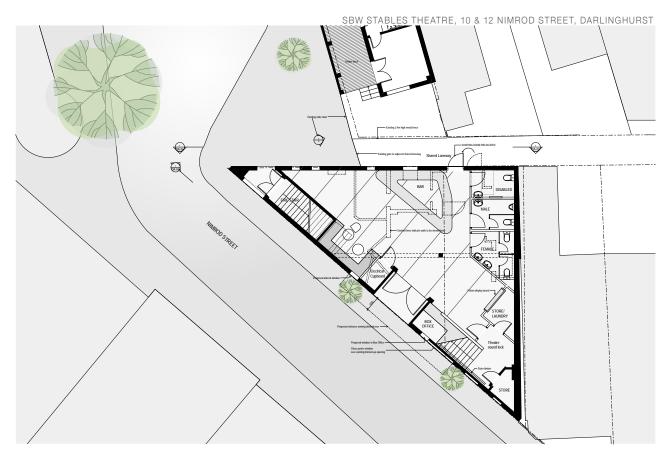

tect. Source: SBW Foundation Archives.

DRESSING

Complicity laws about a service of the se

Figure 39: 1986. Plan First Floor. Plan Dressing Room & Passage. Minor Works, Stables Theatre. Geoffrey R. Watson Architect. Source: SBW Foundation Archives.



Figure 40: 1986. Minor Works, Stables Theatre. Geoffrey R. Watson Architect.

Source: SBW Foundation Archives.



Figure 41: 1995. Minor Works, Stables Theatre.

Source: Tonkin Zulaikha Architects.



Figure 42: 1995. Foyer Renovation, Stables Theatre.

Source: SBW Foundation Archives.



Figure 43: 1995. Perspective. Foyer Renovation, Stables Theatre. Tonkin Zulaikha Architects

Source: SBW Foundation Archives.



Figure 44: 1995. Perspective. Foyer Renovation, Stables Theatre. Tonkin Zulaikha Architects

Source: SBW Foundation Archives.



Figure 45: 2010. Proposed works, Stables Theatre.

Source: Tonkin Zulaikha Greer Architects.



Figure 46: 2014. Proposed works, Stables Theatre.

Source: Tonkin Zulaikha Greer Architects.

# 3.6 History of SBW Stables Theatre

#### 3.5.2 Nimrod St Theatre 1970-1974

In December 1970, Ken Horler, John Bell and Richard Wherrett opened the Nimrod St Theatre at 10 Nimrod St, Kings Cross. Originally a stables, the building had also existed as a Sunday School, a gymnasium and the headquarters of a cab company. In 1970 it was converted to a theatre for the first time. This included a wooden pillar through the centre of the stage, and a window being listed as an official fire exit. The conversion was completed by the then artistic directors themselves, John Bell, Ken Horler and Richard Wherrett