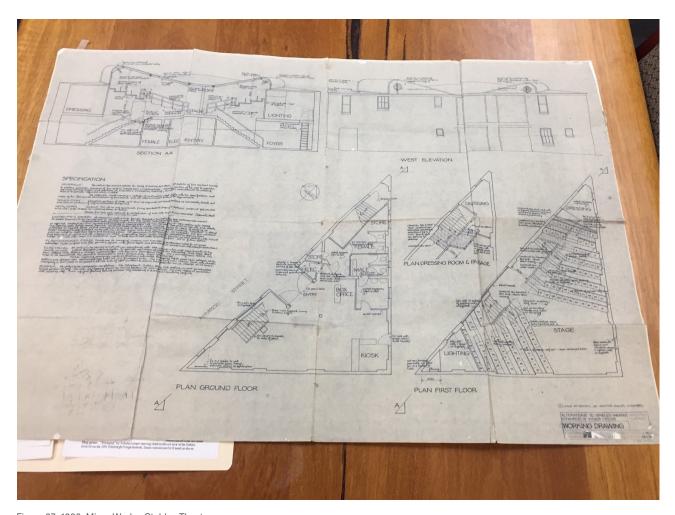

Figure 36: 1971. Street card, 10 Nimrod Street, Darlinghurst.

Source: City of Sydney Archives.

Figure 37: 1986. Minor Works, Stables Theatre. Geoffrey R. Watson Architect.

Source: SBW Foundation Archives.

Figure 38: 1986. Plan Ground Floor, Minor Works, Stables Theatre. Geoffrey R. Watson Architect. Source: SBW Foundation Archives.

DRESSING

Complicity laws about a service of the se

Figure 39: 1986. Plan First Floor. Plan Dressing Room & Passage. Minor Works, Stables Theatre. Geoffrey R. Watson Architect. Source: SBW Foundation Archives.