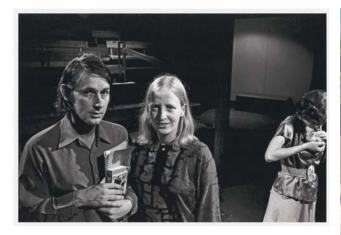

Figure 49: 1976. Authors Bob Ellis and Anne Brooksbank at the Stables Theatre, Kings Cross, Sydney.

Source: McFarlane, Robert. , Authors Bob Ellis and Anne Brooksbank at the Stables Theatre, Kings Cross, Sydney, 1976 , viewed 21 February 2022 http://nla.gov.au/nla.obj-152388919